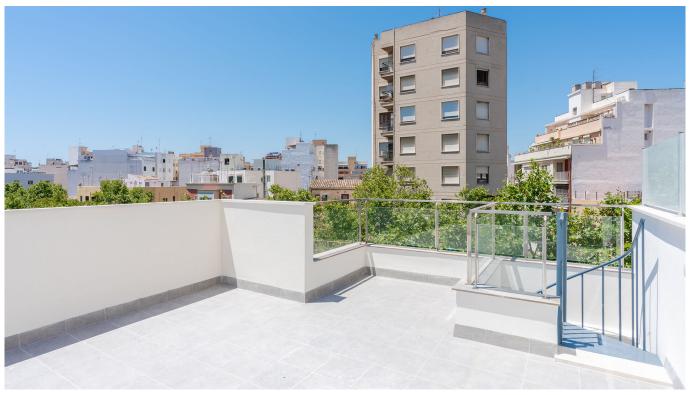

The apartment has a total living area of 65 m2 that is divided into an open plan living room and kitchen with large windows and a balcony facing the street. In the other end of the apartment you find 2 bedrooms and 2 bathrooms, one of which is en-suite. The property is sold with a complete kitchen and washing machine and complete bathrooms. There is a lovely private roof top terrace with views over the avenue surrounded by trees. The penthouse has a parking space included.