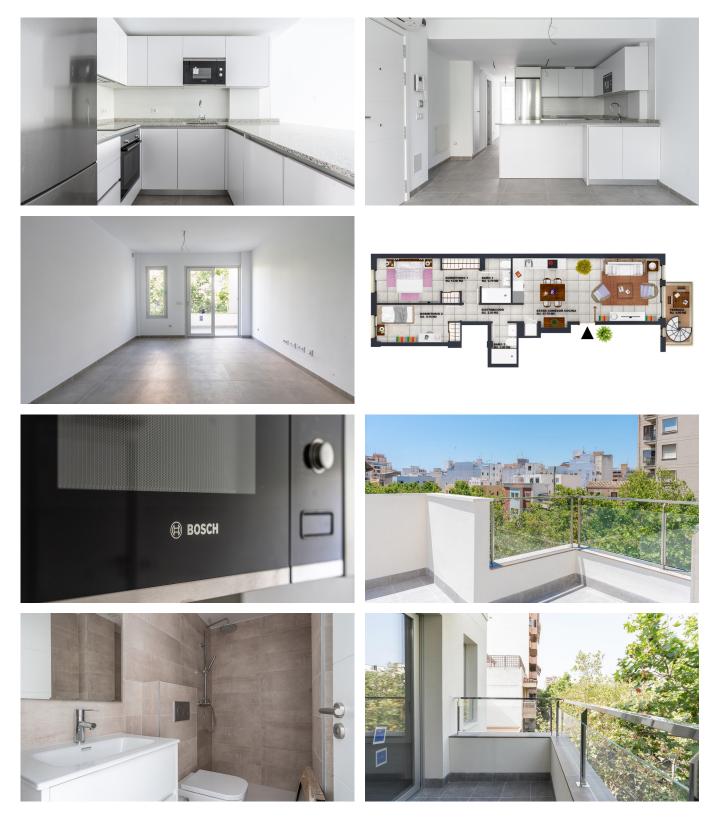

The apartment has a total living area of 65 m2 that is divided into an open plan living room and kitchen with large windows and a balcony facing the street. In the other end of the apartment you find 2 bedrooms and 2 bathrooms, one of which is en-suite. The property is sold with a complete kitchen and washing machine and complete bathrooms. There is a lovely private roof top terrace with views over the avenue surrounded by trees. The penthouse has a parking space included.

Additional information: Elevator, parking, double glazing, air conditioning, private terrace.

www.mallorcaresidencia.com

Ref.: MF2030